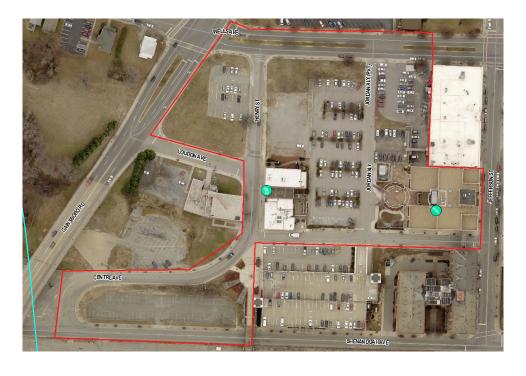

Note: This includes all incidents reported within the CLERY Perimeter provided by RHEC. The map below shows the location of the incidents within the boundary.