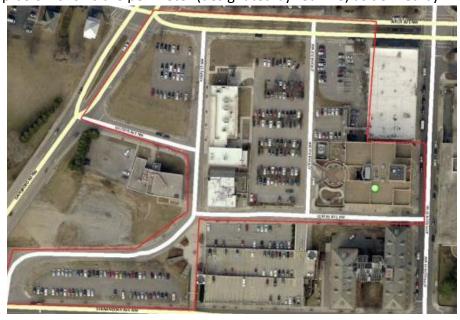

Note: This includes all incidents reported within the CLERY Perimeter provided by RHEC. The map below shows the perimeter (designated by red line) as defined by RHEC.